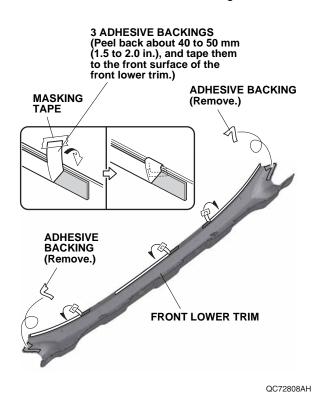

## FRONT BUMPER

7. Peel back about 40 to 50 mm (1.5 to 2.0 in.) of adhesive backing from each adhesive strip, and tape the ends to the front surface of the front lower trim. Remove the other adhesive backings.

9. Install the front lower trim to the front bumper.

10. Secure the front lower trim.

QD41606AH

8. Install two spring nuts. Make sure to install the spring nut in the correct orientation.

11. With the help of an assistant, reinstall the front bumper. Remove the adhesive backings in the order shown. Press the front lower trim firmly against the front bumper with the palms of your hands to adhere the front lower trim.