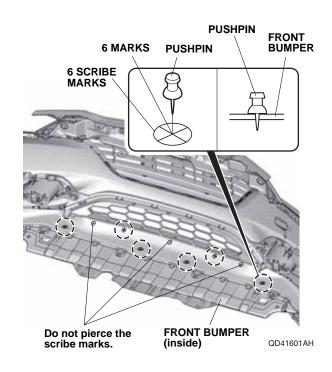

- QD41506BH
- 3. Using a pushpin, pierce the front bumper at the center of the six scribe marks.

- 4. While wearing eye protection, drill the two pierced marks to 6 mm:
  - Wrap tape around each drill bit 10 mm (0.4 in.) away from the tip or use a drill stop.
  - First drill with a 3 mm drill bit, and finish with a 6 mm drill bit.
  - Remove all burrs.