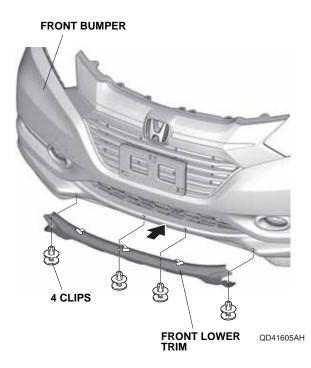

9. Install the front lower trim to the front bumper.

10. Secure the front lower trim.

QD41606AH

8. Install two spring nuts. Make sure to install the spring nut in the correct orientation.

11. With the help of an assistant, reinstall the front bumper. Remove the adhesive backings in the order shown. Press the front lower trim firmly against the front bumper with the palms of your hands to adhere the front lower trim.