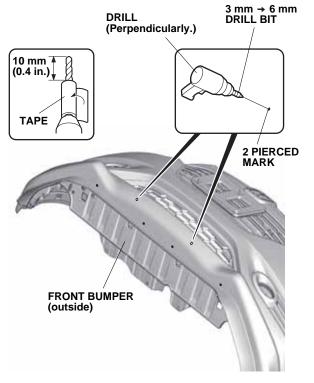

- QD41506BH
- 3. Using a pushpin, pierce the front bumper at the center of the six scribe marks.

- 4. While wearing eye protection, drill the two pierced marks to 6 mm:
  - Wrap tape around each drill bit 10 mm (0.4 in.) away from the tip or use a drill stop.
  - First drill with a 3 mm drill bit, and finish with a 6 mm drill bit.
  - Remove all burrs.