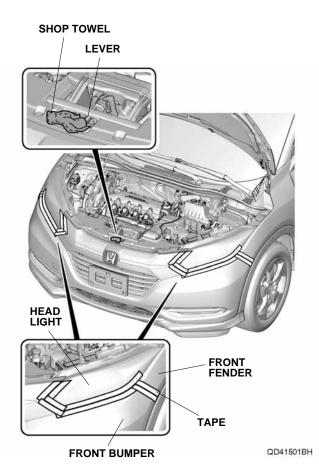

- 1. Disconnect the negative cable from the battery.
- 2. Remove the front bumper:
  - Wrap a shop towel around the lever.
  - Attach tape to the areas shown on each side.

• Remove the grille cover.

QD41502BH