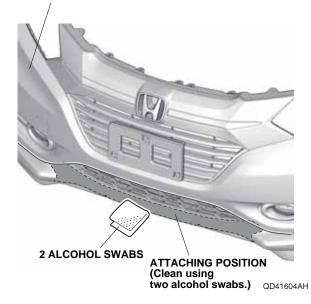

6. Using two alcohol swabs, thoroughly clean the area where the front lower trim will attach.