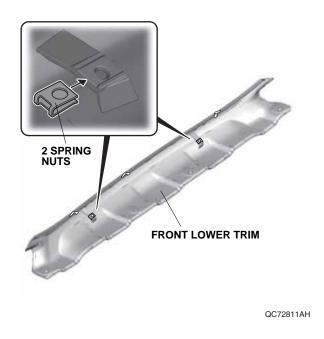

9. Install the front lower trim to the front bumper.

10. Secure the front lower trim.

QD41606AH

8. Install two spring nuts. Make sure to install the spring nut in the correct orientation.

11. With the help of an assistant, reinstall the front bumper. Remove the adhesive backings in the order shown. Press the front lower trim firmly against the front bumper with the palms of your hands to adhere the front lower trim.