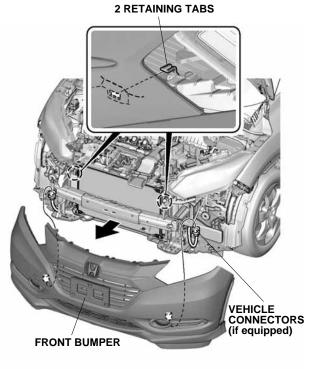

QD41504AH

• Release four retaining tabs on each side.

QD41505BH

• With the help of an assistant, remove the front bumper and unplug the vehicle connectors, if equipped. Place the front bumper on the blanket to prevent damage.