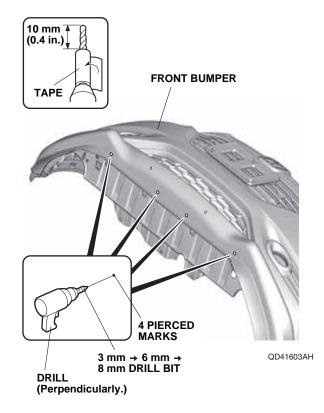

QD41602AH

- 5. While wearing eye protection, drill the four pierced marks to 8 mm.
  - Wrap tape around each drill bit 10 mm (0.4 in.) away from the tip or use a drill stop.
  - First drill with a 3 mm drill bit, and then with a 6 mm drill bit, and finish with an 8 mm drill bit.
  - Remove all burrs.