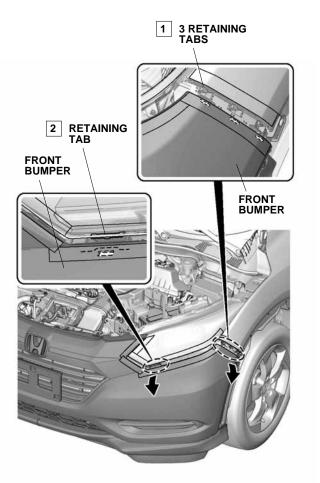

QD41504AH

• Release four retaining tabs on each side.

QD41505BH

• With the help of an assistant, remove the front bumper and unplug the vehicle connectors, if equipped. Place the front bumper on the blanket to prevent damage.