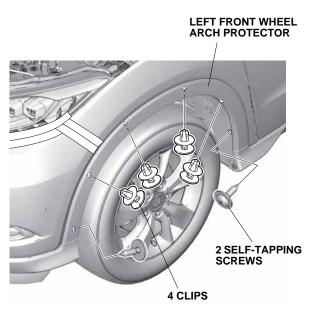

• Remove the 12 clips.

QD41503BH

• Remove the four clips and two self-tapping screws on each side.

QC72104AH

• Remove the front wheel arch protector on each side.

• Remove one self-tapping screw on each side.