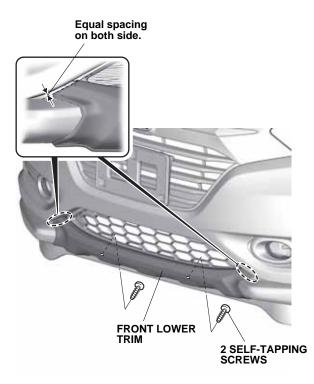

• Remove the 12 clips.

QD41503BH

• Remove the four clips and two self-tapping screws on each side.

QC72104AH

• Remove the front wheel arch protector on each side.

• Remove one self-tapping screw on each side.