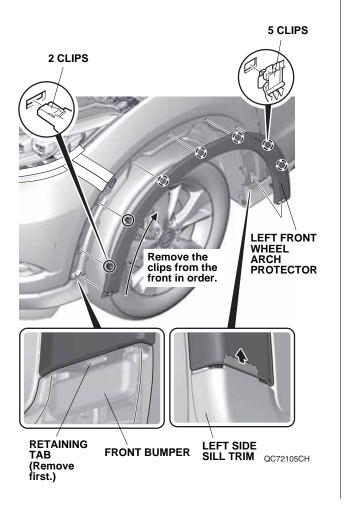

• Remove the 12 clips.

QD41503BH

• Remove the four clips and two self-tapping screws on each side.

QC72104AH

• Remove the front wheel arch protector on each side.

• Remove one self-tapping screw on each side.

QD41504AH

• Release four retaining tabs on each side.

QD41505BH

• With the help of an assistant, remove the front bumper and unplug the vehicle connectors, if equipped. Place the front bumper on the blanket to prevent damage.