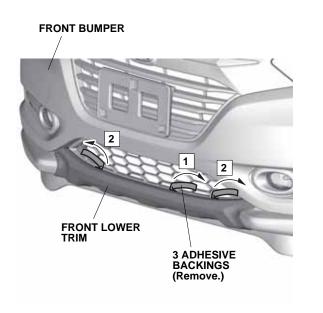

## FRONT BUMPER

7. Peel back about 40 to 50 mm (1.5 to 2.0 in.) of adhesive backing from each adhesive strip, and tape the ends to the front surface of the front lower trim. Remove the other adhesive backings.

9. Install the front lower trim to the front bumper.

10. Secure the front lower trim.

QD41606AH

8. Install two spring nuts. Make sure to install the spring nut in the correct orientation.

11. With the help of an assistant, reinstall the front bumper. Remove the adhesive backings in the order shown. Press the front lower trim firmly against the front bumper with the palms of your hands to adhere the front lower trim.