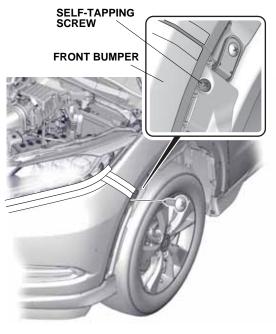

• Remove the 12 clips.

QD41503BH

• Remove the four clips and two self-tapping screws on each side.

QC72104AH

• Remove the front wheel arch protector on each side.

• Remove one self-tapping screw on each side.