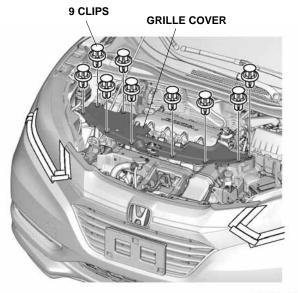

- 1. Disconnect the negative cable from the battery.
- 2. Remove the front bumper:
  - Wrap a shop towel around the lever.
  - Attach tape to the areas shown on each side.

• Remove the grille cover.

QD41502BH

• Remove the 12 clips.

QD41503BH

• Remove the four clips and two self-tapping screws on each side.

QC72104AH

• Remove the front wheel arch protector on each side.

• Remove one self-tapping screw on each side.