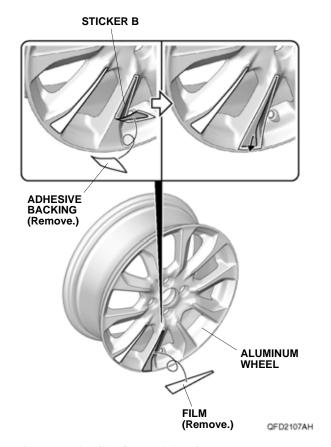

- 5. Remove the film from sticker A.
- 6. Remove the adhesive backing from sticker B.

7. Using an alcohol swab, thoroughly clean the area where sticker B will attach.

8. Line up sticker B with the edge of the aluminum wheel, and attach it as shown.

9. While applying light pressure against the aluminum wheel, carefully remove the adhesive backing and attach sticker B as shown.

- 10. Remove the film from sticker B.
- 11. Repeat steps 1 through 10 to install the other stickers A and B to the other aluminum wheels.