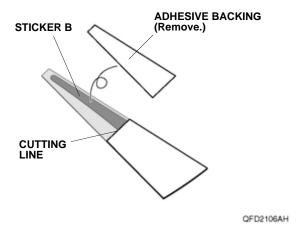

- 5. Remove the film from sticker A.
- 6. Remove the adhesive backing from sticker B.

7. Using an alcohol swab, thoroughly clean the area where sticker B will attach.

8. Line up sticker B with the edge of the aluminum wheel, and attach it as shown.