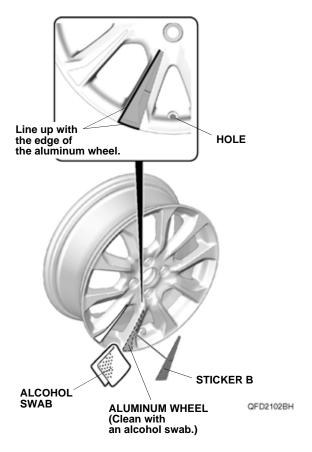

2. Using an alcohol swab, thoroughly clean the area where sticker A will attach.

3. Line up sticker A with the edge of the aluminum wheel, and attach it as shown.

4. While applying light pressure against the aluminum wheel, carefully remove the adhesive backing and attach sticker A as shown.

- 5. Remove the film from sticker A.
- 6. Remove the adhesive backing from sticker B.

7. Using an alcohol swab, thoroughly clean the area where sticker B will attach.

8. Line up sticker B with the edge of the aluminum wheel, and attach it as shown.