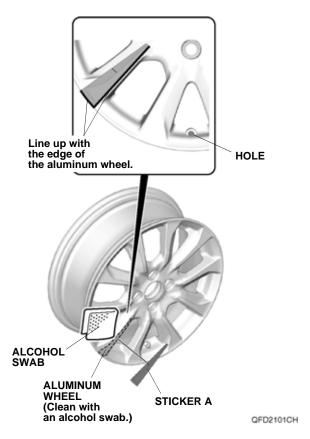

2. Using an alcohol swab, thoroughly clean the area where sticker A will attach.

3. Line up sticker A with the edge of the aluminum wheel, and attach it as shown.

4. While applying light pressure against the aluminum wheel, carefully remove the adhesive backing and attach sticker A as shown.