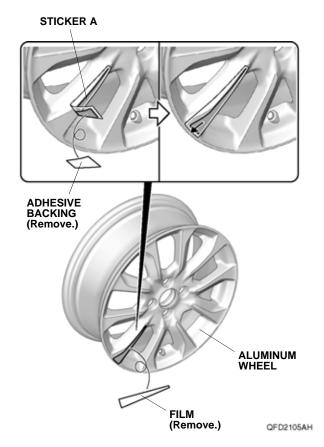

2. Using an alcohol swab, thoroughly clean the area where sticker A will attach.

3. Line up sticker A with the edge of the aluminum wheel, and attach it as shown.

4. While applying light pressure against the aluminum wheel, carefully remove the adhesive backing and attach sticker A as shown.

- 5. Remove the film from sticker A.
- 6. Remove the adhesive backing from sticker B.

7. Using an alcohol swab, thoroughly clean the area where sticker B will attach.

8. Line up sticker B with the edge of the aluminum wheel, and attach it as shown.