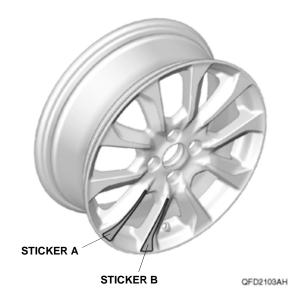

## Illustration of the Wheel Stickers Installed on the Aluminum Wheel

## NOTE:

- The illustrations of the aluminum wheels are shown for reference purposes only.
- This kit should be installed only if the ambient air temperature is 15°C (60°F) or above.
- To allow the adhesive to cure, do not wash the vehicle for 24 hours. Make sure your customer is aware of this.
- 1. Remove the adhesive backing from sticker A.

2. Using an alcohol swab, thoroughly clean the area where sticker A will attach.

3. Line up sticker A with the edge of the aluminum wheel, and attach it as shown.

4. While applying light pressure against the aluminum wheel, carefully remove the adhesive backing and attach sticker A as shown.

- 5. Remove the film from sticker A.
- 6. Remove the adhesive backing from sticker B.

7. Using an alcohol swab, thoroughly clean the area where sticker B will attach.

8. Line up sticker B with the edge of the aluminum wheel, and attach it as shown.

9. While applying light pressure against the aluminum wheel, carefully remove the adhesive backing and attach sticker B as shown.

- 10. Remove the film from sticker B.
- 11. Repeat steps 1 through 10 to install the other stickers A and B to the other aluminum wheels.