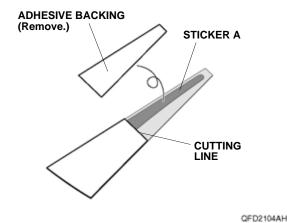

## NOTE:

- The illustrations of the aluminum wheels are shown for reference purposes only.
- This kit should be installed only if the ambient air temperature is 15°C (60°F) or above.
- To allow the adhesive to cure, do not wash the vehicle for 24 hours. Make sure your customer is aware of this.
- 1. Remove the adhesive backing from sticker A.