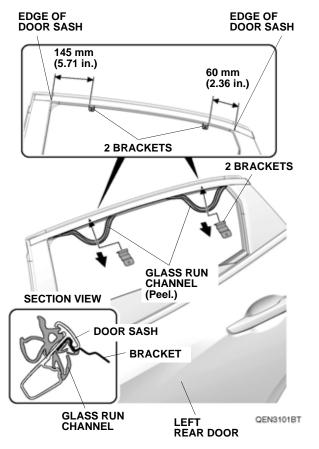

## Installing the Rear Door Visors

11. Fully lower the left rear door glass.

- 12. Peel the glass run channel as shown.
- 13. Install two brackets between the door sash and the glass run channel as shown. Seat the glass run channel properly around the brackets.

14. Using an alcohol swab, thoroughly clean the area where the left rear door visor will attach.

15. Peel back the adhesive backing from each adhesive tape and tape the ends to the front surface of the left rear door visor with masking tape.