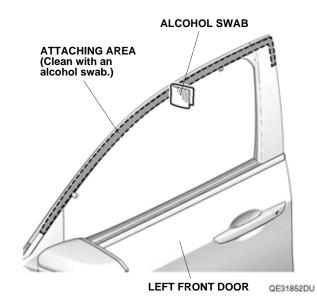

4. Using an alcohol swab, thoroughly clean the area where the left front door visor will attach.

5. Peel back the adhesive backing from each adhesive tape and tape the ends to the front surface of the left front door visor with masking tape.