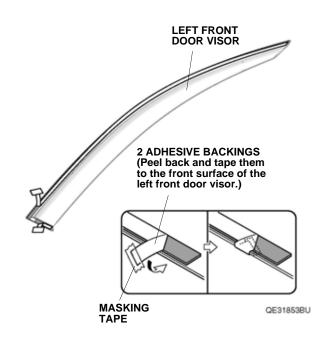

4. Using an alcohol swab, thoroughly clean the area where the left front door visor will attach.

5. Peel back the adhesive backing from each adhesive tape and tape the ends to the front surface of the left front door visor with masking tape.