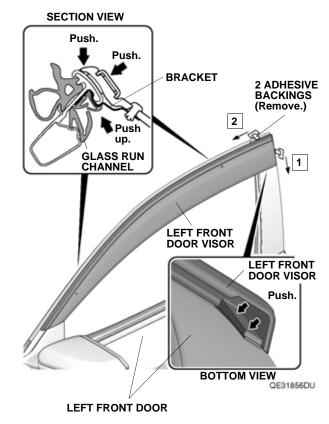

## Installing the Front Door Visors

1. Fully lower the left front door glass.

QE31851CU

- 2. Peel the glass run channel as shown.
- 3. Install two brackets between the door sash and the glass run channel as shown. Seat the glass run channel properly around the brackets.

4. Using an alcohol swab, thoroughly clean the area where the left front door visor will attach.

5. Peel back the adhesive backing from each adhesive tape and tape the ends to the front surface of the left front door visor with masking tape.

6. Line up each hole in the two brackets with the two holes in the left front door visor.

7. Secure the left front door visor to the two brackets with two clips. Make sure to push up on the brackets while installing the two clips.

NOTE: Be extremely careful when installing the clips; they cannot be reinstalled after installation.

8. Adjust the position of the left front door visor as shown.

9. While applying light pressure against the left front door visor, carefully remove the adhesive backings in the order shown. Make sure to push up on the brackets while removing the adhesive backings.