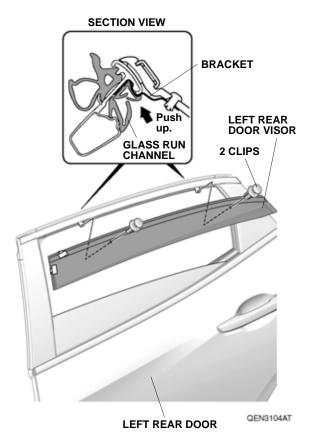

## Installing the Rear Door Visors

11. Fully lower the left rear door glass.

- 12. Peel the glass run channel as shown.
- 13. Install two brackets between the door sash and the glass run channel as shown. Seat the glass run channel properly around the brackets.