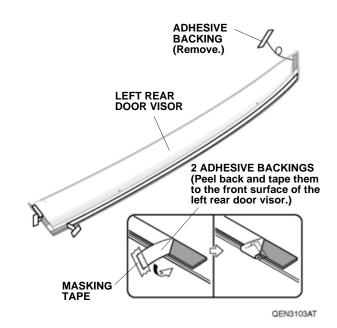

14. Using an alcohol swab, thoroughly clean the area where the left rear door visor will attach.

15. Peel back the adhesive backing from each adhesive tape and tape the ends to the front surface of the left rear door visor with masking tape.