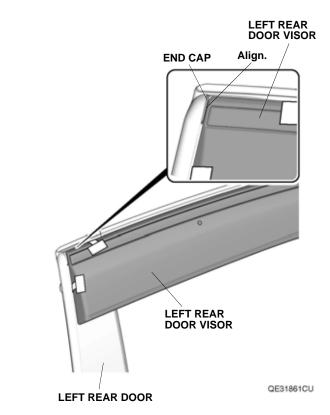

16. Remove the adhesive backing.

17. Line up each hole in the two brackets with the two holes in the left rear door visor.

 Secure the left rear door visor to the two brackets with the two clips. Make sure to push up on the brackets while installing the two clips.
NOTE: Be extremely careful when installing the clips; they cannot be reinstalled after installation. 19. Adjust the position of the left rear door visor as shown.