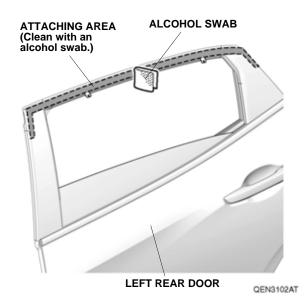

14. Using an alcohol swab, thoroughly clean the area where the left rear door visor will attach.

15. Peel back the adhesive backing from each adhesive tape and tape the ends to the front surface of the left rear door visor with masking tape.