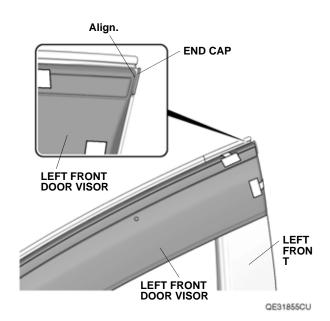

## Installing the Front Door Visors

1. Fully lower the left front door glass.

QE31851CU

- 2. Peel the glass run channel as shown.
- 3. Install two brackets between the door sash and the glass run channel as shown. Seat the glass run channel properly around the brackets.