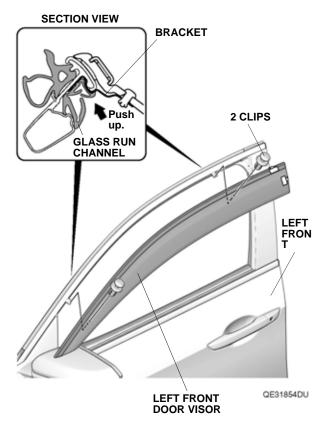

6. Line up each hole in the two brackets with the two holes in the left front door visor.

7. Secure the left front door visor to the two brackets with two clips. Make sure to push up on the brackets while installing the two clips.