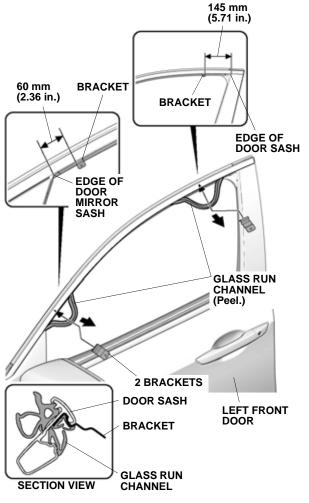

## Installing the Front Door Visors

1. Fully lower the left front door glass.

QE31851CU

- 2. Peel the glass run channel as shown.
- 3. Install two brackets between the door sash and the glass run channel as shown. Seat the glass run channel properly around the brackets.