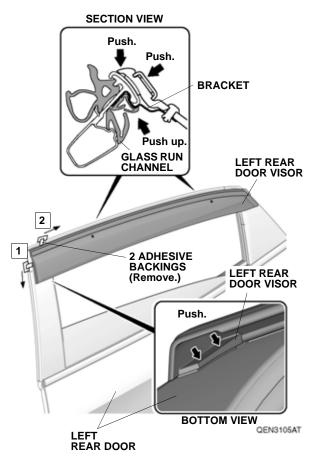

16. Remove the adhesive backing.

17. Line up each hole in the two brackets with the two holes in the left rear door visor.

 Secure the left rear door visor to the two brackets with the two clips. Make sure to push up on the brackets while installing the two clips.
NOTE: Be extremely careful when installing the clips; they cannot be reinstalled after installation. 19. Adjust the position of the left rear door visor as shown.

20. While applying light pressure against the left rear door visor, carefully remove the taped adhesive backings in the order shown. Make sure to push up on the brackets while removing the adhesive backings.