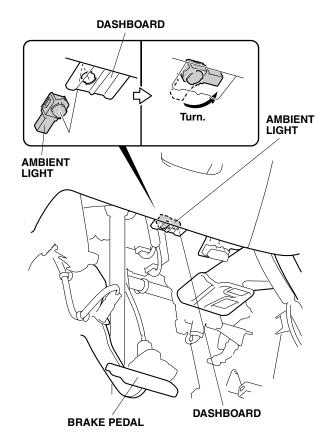

8. Secure the ambient light harness to the vehicle harness with one wire tie.

9. Install the ambient light into the hole in the dashboard as shown.

10. Route the ambient light harness to the center console as shown.