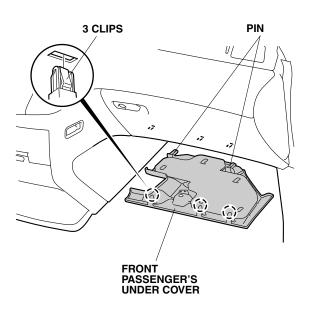

3. Remove the front passenger's under cover (three clips and two pins).

4. Remove the dashboard driver's side panel (three clips, four retaining tabs, and one pin).

5. Remove the dashboard passenger's side panel (three clips, four retaining tabs, and one pin).