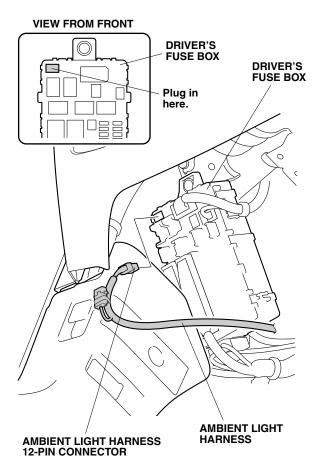

6. Using isopropyl alcohol on a shop towel, thoroughly clean the fuse case where the fuse label will attach. Attach the 2A fuse label to the fuse case on the ambient light harness.

7. Plug the ambient light harness 12-pin connector into the driver's fuse box.