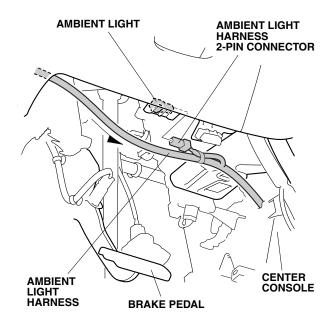

8. Secure the ambient light harness to the vehicle harness with one wire tie.

9. Install the ambient light into the hole in the dashboard as shown.

10. Route the ambient light harness to the center console as shown.

11. Plug the ambient light harness 2-pin connector into the ambient light.

12. Secure the ambient light harness to the vehicle frame and vehicle harness with two wire ties.

13. Route the ambient light harness through the center console, and secure it to the vehicle harness with three wire ties. Secure the wire tie next to the vehicle clip.