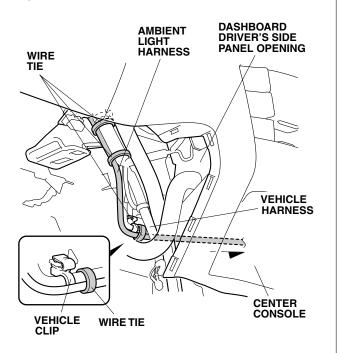

11. Plug the ambient light harness 2-pin connector into the ambient light.

12. Secure the ambient light harness to the vehicle frame and vehicle harness with two wire ties.

13. Route the ambient light harness through the center console, and secure it to the vehicle harness with three wire ties. Secure the wire tie next to the vehicle clip.

14. Route the ambient light harness along the vehicle harness, and secure it to the vehicle harness with two wire ties. Secure the wire tie next to the vehicle clip.

15. Route the ambient light harness along the vehicle harness, and to the blower motor. Secure the ambient light harness to the vehicle harness with two wire ties. Secure the wire tie next to the vehicle clip.