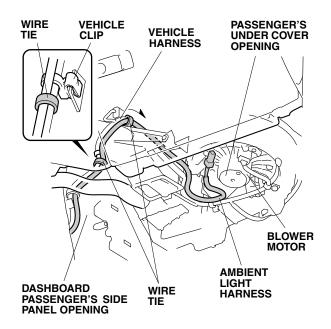

14. Route the ambient light harness along the vehicle harness, and secure it to the vehicle harness with two wire ties. Secure the wire tie next to the vehicle clip.

15. Route the ambient light harness along the vehicle harness, and to the blower motor. Secure the ambient light harness to the vehicle harness with two wire ties. Secure the wire tie next to the vehicle clip.

16. Secure the ambient light harness to the vehicle harness with three wire ties. Secure the wire tie next to the vehicle clip.

17. Install the ambient light into the passenger's under cover as shown.

18. Reinstall the dashboard passenger's side panel.