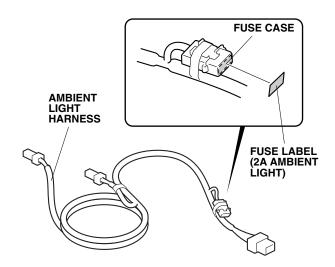

6. Using isopropyl alcohol on a shop towel, thoroughly clean the fuse case where the fuse label will attach. Attach the 2A fuse label to the fuse case on the ambient light harness.

7. Plug the ambient light harness 12-pin connector into the driver's fuse box.