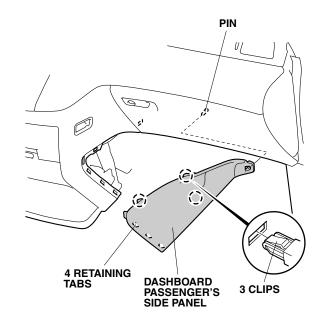

3. Remove the front passenger's under cover (three clips and two pins).

4. Remove the dashboard driver's side panel (three clips, four retaining tabs, and one pin).

5. Remove the dashboard passenger's side panel (three clips, four retaining tabs, and one pin).