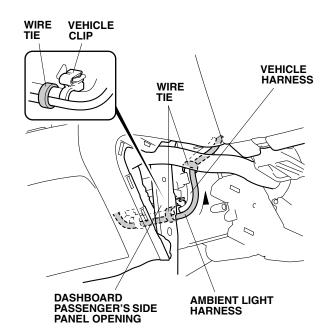

14. Route the ambient light harness along the vehicle harness, and secure it to the vehicle harness with two wire ties. Secure the wire tie next to the vehicle clip.

15. Route the ambient light harness along the vehicle harness, and to the blower motor. Secure the ambient light harness to the vehicle harness with two wire ties. Secure the wire tie next to the vehicle clip.

16. Secure the ambient light harness to the vehicle harness with three wire ties. Secure the wire tie next to the vehicle clip.

17. Install the ambient light into the passenger's under cover as shown.

18. Reinstall the dashboard passenger's side panel.