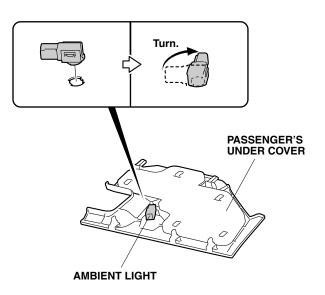

d vehicle harness with two wire ties.



13. Route the ambient light harness through the center console, and secure it to the vehicle harness with three wire ties. Secure the wire tie next to the vehicle clip.



14. Route the ambient light harness along the vehicle harness, and secure it to the vehicle harness with two wire ties. Secure the wire tie next to the vehicle clip.



15. Route the ambient light harness along the vehicle harness, and to the blower motor. Secure the ambient light harness to the vehicle harness with two wire ties. Secure the wire tie next to the vehicle clip.



16. Secure the ambient light harness to the vehicle harness with three wire ties. Secure the wire tie next to the vehicle clip.



17. Install the ambient light into the passenger's under cover as shown.



18. Reinstall the dashboard passenger's side panel.



- 19. Move the passenger's under cover near the dashboard, plug the ambient light harness 2-pin connector into the ambient light, and reinstall the passenger's under cover.
- 20. Check that all wire harnesses and cables are routed properly and that all connectors are plugged in.
- 21. Reinstall all removed parts.
- 22. Reconnect the negative cable to the battery.
- 23. Enter the anti-theft code for the audio unit and navigation system (if equipped), and reset the radio station presets.
- 24. Reset the clock on vehicles without navigation.