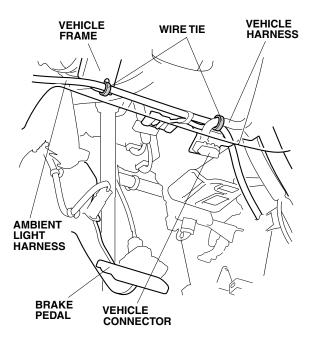

8. Secure the ambient light harness to the vehicle harness with one wire tie.

9. Install the ambient light into the hole in the dashboard as shown.

10. Route the ambient light harness to the center console as shown.

11. Plug the ambient light harness 2-pin connector into the ambient light.

12. Secure the ambient light harness to the vehicle frame and vehicle harness with two wire ties.

13. Route the ambient light harness through the center console, and secure it to the vehicle harness with three wire ties. Secure the wire tie next to the vehicle clip.