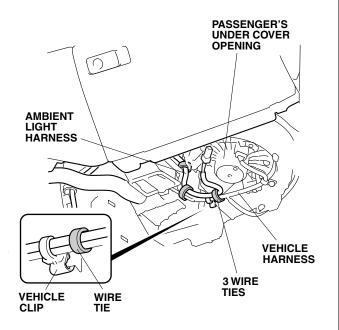

16. Secure the ambient light harness to the vehicle harness with three wire ties. Secure the wire tie next to the vehicle clip.

17. Install the ambient light into the passenger's under cover as shown.

18. Reinstall the dashboard passenger's side panel.