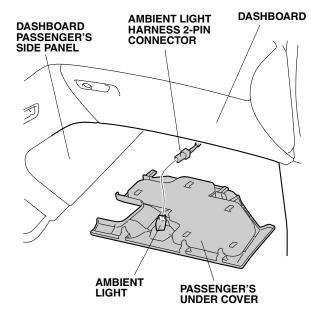

ambient light harness through the center console, and secure it to the vehicle harness with three wire ties. Secure the wire tie next to the vehicle clip.



14. Route the ambient light harness along the vehicle harness, and secure it to the vehicle harness with two wire ties. Secure the wire tie next to the vehicle clip.



15. Route the ambient light harness along the vehicle harness, and to the blower motor. Secure the ambient light harness to the vehicle harness with two wire ties. Secure the wire tie next to the vehicle clip.



16. Secure the ambient light harness to the vehicle harness with three wire ties. Secure the wire tie next to the vehicle clip.



17. Install the ambient light into the passenger's under cover as shown.



18. Reinstall the dashboard passenger's side panel.



- 19. Move the passenger's under cover near the dashboard, plug the ambient light harness 2-pin connector into the ambient light, and reinstall the passenger's under cover.
- 20. Check that all wire harnesses and cables are routed properly and that all connectors are plugged in.
- 21. Reinstall all removed parts.
- 22. Reconnect the negative cable to the battery.
- 23. Enter the anti-theft code for the audio unit and navigation system (if equipped), and reset the radio station presets.
- 24. Reset the clock on vehicles without navigation.