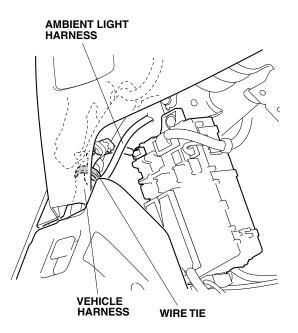

8. Secure the ambient light harness to the vehicle harness with one wire tie.

9. Install the ambient light into the hole in the dashboard as shown.

10. Route the ambient light harness to the center console as shown.