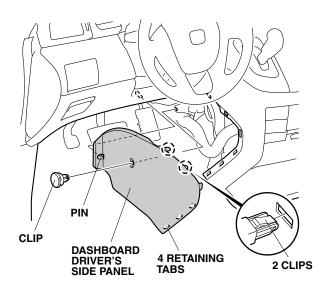

3. Remove the front passenger's under cover (three clips and two pins).

4. Remove the dashboard driver's side panel (three clips, four retaining tabs, and one pin).

5. Remove the dashboard passenger's side panel (three clips, four retaining tabs, and one pin).