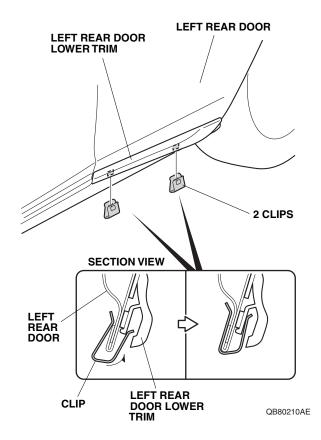

11. Align and attach the left rear trim as shown.

13. Secure the trim to the door with two clips.

14. Using a rubber roller, apply firm pressure against the trim and roll from one end to the other. Apply firm pressure, especially at the ends.