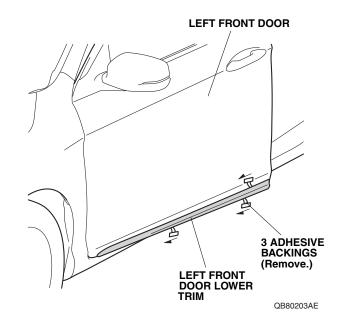

4. While applying light pressure against the trim, carefully remove the taped adhesive backings.

5. Secure the trim to the door with the two clips provided.

6. Close the left front door. Using a rubber roller, apply firm pressure against the left front door lower trim and roll from one end to the other. Apply firm pressure especially at the ends.