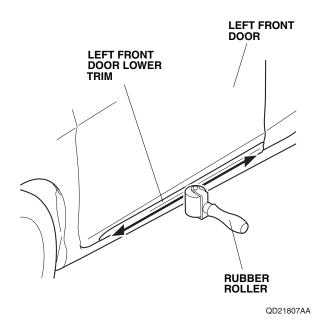

4. While applying light pressure against the trim, carefully remove the taped adhesive backings.

5. Secure the trim to the door with the two clips provided.

6. Close the left front door. Using a rubber roller, apply firm pressure against the left front door lower trim and roll from one end to the other. Apply firm pressure especially at the ends.

11. Align and attach the left rear trim as shown.

13. Secure the trim to the door with two clips.

14. Using a rubber roller, apply firm pressure against the trim and roll from one end to the other. Apply firm pressure, especially at the ends.