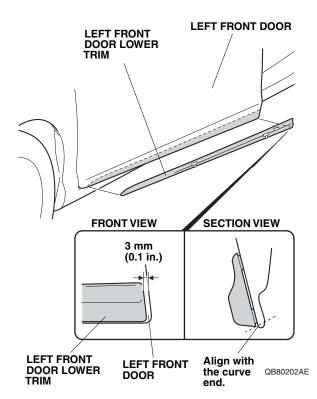

- 1. Open the left front door. Using one alcohol swab, thoroughly clean the door where the left front door lower trim will attach.
- 3. Align and attach the left front trim as shown.

2. Peel back the adhesive backings, and tape them to the front surface of the left front trim with masking tape. Remove the small adhesive backings at each end.