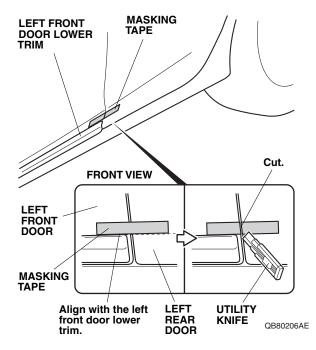

7. Using one alcohol swab, thoroughly clean the door where the left rear trim will attach.

8. Align and attach a masking tape to the upper edge of the left front door lower trim as shown.

9. Using an utility knife, cut the masking tape along the gap of the left doors. Be careful not to damage the doors.