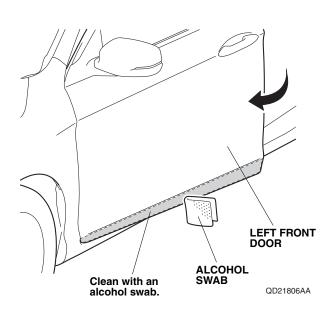

- 1. Open the left front door. Using one alcohol swab, thoroughly clean the door where the left front door lower trim will attach.
- 3. Align and attach the left front trim as shown.

2. Peel back the adhesive backings, and tape them to the front surface of the left front trim with masking tape. Remove the small adhesive backings at each end.