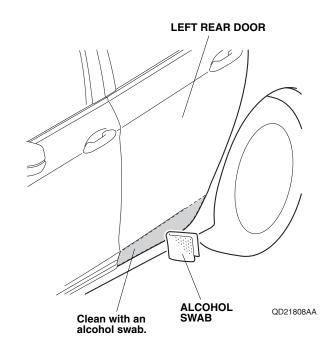

- 1. Open the left front door. Using one alcohol swab, thoroughly clean the door where the left front door lower trim will attach.
- 3. Align and attach the left front trim as shown.

2. Peel back the adhesive backings, and tape them to the front surface of the left front trim with masking tape. Remove the small adhesive backings at each end.

7. Using one alcohol swab, thoroughly clean the door where the left rear trim will attach.

8. Align and attach a masking tape to the upper edge of the left front door lower trim as shown.

9. Using an utility knife, cut the masking tape along the gap of the left doors. Be careful not to damage the doors.