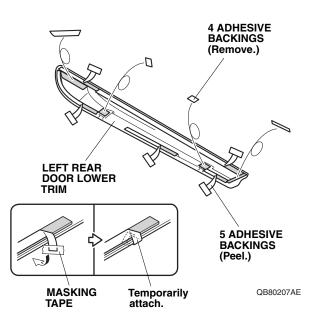

- 10. Peel back the adhesive backings, and tape them to the front surface of the left rear trim with masking tape. Remove the small the adhesive backings.
- 12. While applying light pressure against the trim, carefully remove the taped adhesive backings.