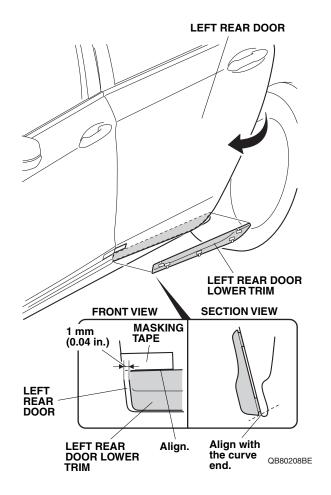

7. Using one alcohol swab, thoroughly clean the door where the left rear trim will attach.

8. Align and attach a masking tape to the upper edge of the left front door lower trim as shown.

9. Using an utility knife, cut the masking tape along the gap of the left doors. Be careful not to damage the doors.

11. Align and attach the left rear trim as shown.

13. Secure the trim to the door with two clips.

14. Using a rubber roller, apply firm pressure against the trim and roll from one end to the other. Apply firm pressure, especially at the ends.