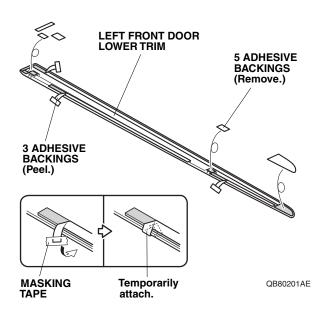

- 1. Open the left front door. Using one alcohol swab, thoroughly clean the door where the left front door lower trim will attach.
- 3. Align and attach the left front trim as shown.

2. Peel back the adhesive backings, and tape them to the front surface of the left front trim with masking tape. Remove the small adhesive backings at each end.