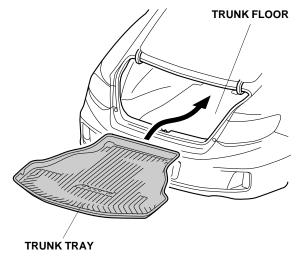

## Without Cargo Net

1. Open the trunk lid. Place the trunk tray on the trunk floor.

QB60408AB