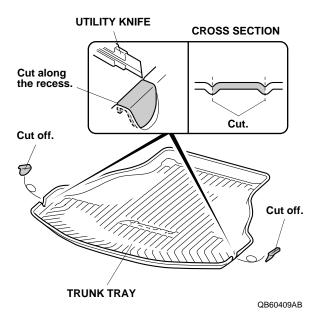

# With Cargo Net

2. Using a utility knife, cut the trunk tray in the areas

3. Open the trunk lid. Place the trunk tray on the trunk floor.

QB60410AB