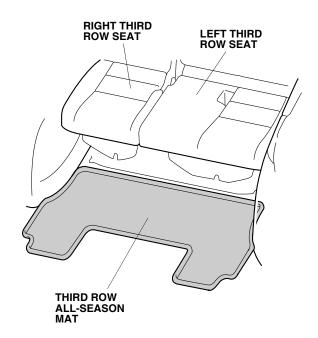

4. Install the second row all-season mat over the two knobs on the floor.

- 5. Turn the knob on each anchor to secure the second row all season mat as shown.
- 6. Position the third row all-season mat on the floor as shown.