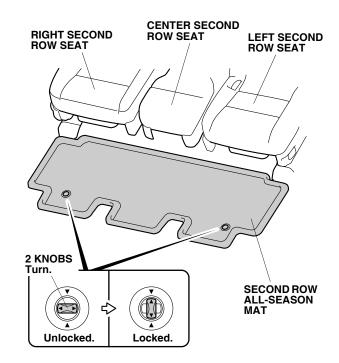

4. Install the second row all-season mat over the two knobs on the floor.

- 5. Turn the knob on each anchor to secure the second row all season mat as shown.
- 6. Position the third row all-season mat on the floor as shown.