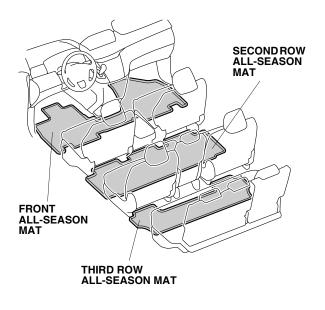

2 ODYSSEY |              |           |              |  |
|--------------------------------------------------------------------------------------------------|--------------|-----------|--------------|--|
|                                                                                                  | HONDA -      | Accessory | Application  |  |
|                                                                                                  | INSTALLATION |           | 2012 ODYSSEY |  |
|                                                                                                  | INSTRUCTIONS |           |              |  |

## PARTS LIST

Front all-season mat



Second row all-season mat



Third row all-season mat

# Illustration of the All-Season Mats Installed on the Vehicle



# INSTALLATION

### NOTE:

- Before installing the all-season mats, check the installation positions.
- Anchors are required to prevent the mats from sliding forward and possibly interfering with the pedals.

Publications No. All 46721 Issue Date SEP 2011

- When replacing the all-season mats, use all-season mats that are compatible with the anchors.
- Do not place an additional mat on top of the all-season mats. Any additional mats may slide forward and possibly interfere with the pedal.
- Make sure to re-anchor the standard mats after removing the all-season mats.

# Installing the All Season Mats

1. Unlock the anchors, and remove the standard floor mats.



- 2. Install the front all-season mat over the three knobs on the floor.
- 3. Turn the knob on each anchor to secure the front a