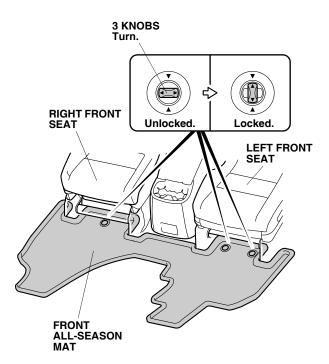

# Installing the All Season Mats

1. Unlock the anchors, and remove the standard floor mats.

- 2. Install the front all-season mat over the three knobs on the floor.
- 3. Turn the knob on each anchor to secure the front all-season mat as shown.