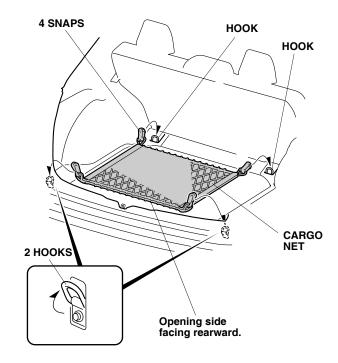

# **Installing the Cargo Net**

1. Fold the cargo net in half, and attach four snaps to the cargo net as shown.

2. Open the tailgate, and secure four snaps to the hooks in the cargo area.