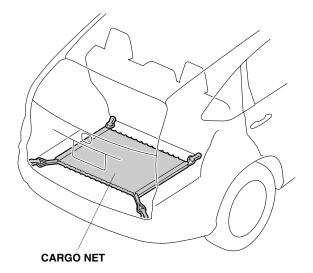

# HONDA INSTALLATION INSTRUCTIONS

Accessory

CARGO NET P/N 08L96-T0A-100 Application

2012 CR-V

Publications No. All 12068

Issue Date
DEC 2011

Put this information in the glove box with the vehicle owner's manual.

### **PARTS LIST**

Cargo net



4 Snaps



## Illustration of the Cargo Net Installed on the Vehicle



### **INSTALLATION**

Customer Information: The information in this installation instruction is intended for use only by skilled technicians who have the proper tools, equipment, and training to correctly and safely add equipment to your vehicle. These procedures should not be attempted by "do-it-yourselfers."

# **Installing the Cargo Net**

1. Fold the cargo net in half, and attach four snaps to the cargo net as shown.



2. Open the tailgate, and secure four snaps to the hooks in the cargo area.