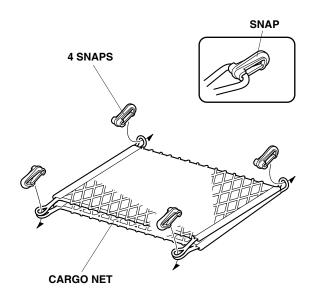

# **Installing the Cargo Net**

1. Fold the cargo net in half, and attach four snaps to the cargo net as shown.

2. Open the tailgate, and secure four snaps to the hooks in the cargo area.