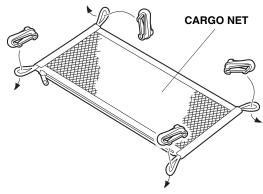

## **PARTS LIST**

NOTE: On base model vehicles, cargo tie-down rings (sold separately) must be installed to use the cargo net.

Cargo net

4 Hooks

Illustration of the Cargo Net Installed on the Vehicle

## **INSTALLATION**

1. Install the four hooks to the cargo net.

2. Position the cargo net with the zipper facing the rear of the vehicle. Attach the four cargo net hooks to the four tie-down rings.