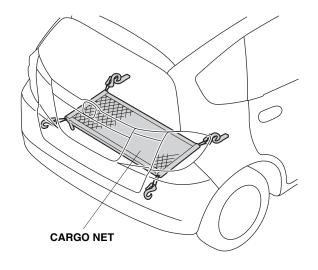

## **PARTS LIST**

NOTE: On base model vehicles, cargo tie-down rings (sold separately) must be installed to use the cargo net.

Cargo net

4 Hooks

Illustration of the Cargo Net Installed on the Vehicle

## **INSTALLATION**

1. Install the four hooks to the cargo net.

2. Position the cargo net with the zipper facing the rear of the vehicle. Attach the four cargo net hooks to the four tie-down rings.