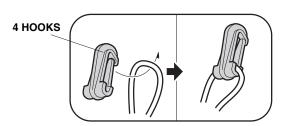

## **INSTALLATION**

1. Install the four hooks to the cargo net.

2. Position the cargo net with the zipper facing the rear of the vehicle. Attach the four cargo net hooks to the four tie-down rings.