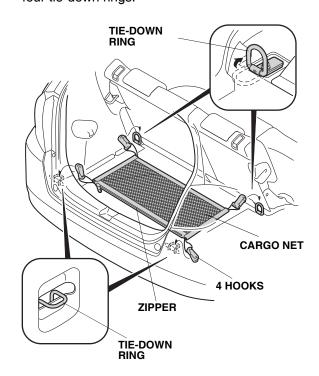

## **PARTS LIST**

NOTE: On base model vehicles, cargo tie-down rings (sold separately) must be installed to use the cargo net.

Cargo net

4 Hooks

Illustration of the Cargo Net Installed on the Vehicle

## **INSTALLATION**

1. Install the four hooks to the cargo net.

2. Position the cargo net with the zipper facing the rear of the vehicle. Attach the four cargo net hooks to the four tie-down rings.