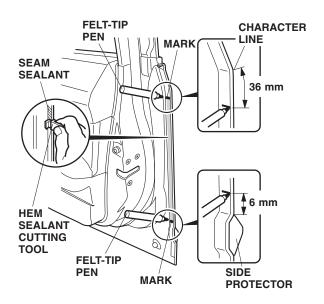

## Installing the Front Door Edge Guards

3. Using a tape measure and a felt-tip pen, measure and mark the inside edge of the right front door at the measurements shown.

4. Position the hem sealant cutting tool against the door edge, and trim the seam sealant from mark to mark.

NOTE: The cutting tool cuts in only one direction. Move it upward on the right door, and downward on the left door.

5. Apply touch-up paint to the door, and let it dry.

6. Position the right front door edge guard on the door edge, and tap it into position with a series of light taps using a rubber mallet.