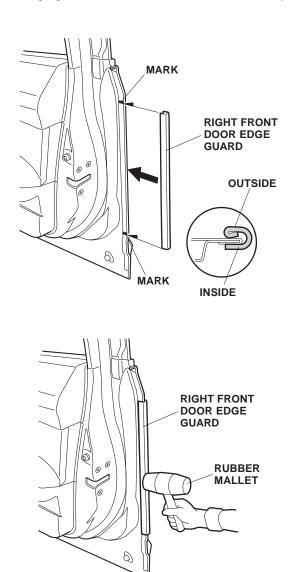

NOTE: The cutting tool cuts in only one direction. Move it upward on the right door, and downward on the left door.

5. Apply touch-up paint to the door, and let it dry.

6. Position the right front door edge guard on the door edge, and tap it into position with a series of light taps using a rubber mallet.

NOTE: Be sure to tap the front door edge guard into position with a series of light taps. Once in place, do not remove, reposition, or reinstall the door edge guard, otherwise it will not hold securely.