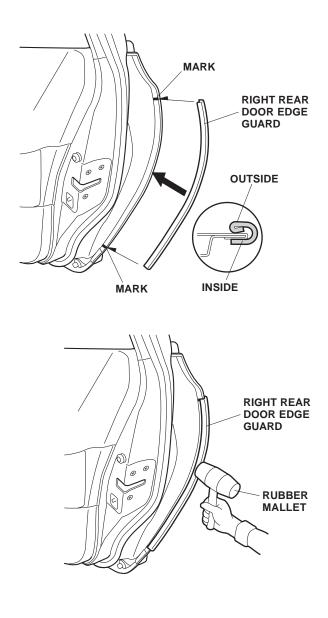

NOTE: The cutting tool cuts in only one direction. Move it upward on the right door, and downward on the left door.

10. Apply touch-up paint to the door, and let it dry.

11. Position the right rear door edge guard on the door edge, and tap it into position with a series of light taps using a rubber mallet.

NOTE: Be sure to tap the rear door edge guard into position with a series of light taps. Once in place, do not remove, reposition, or reinstall the door edge guard, otherwise it will not hold securely.