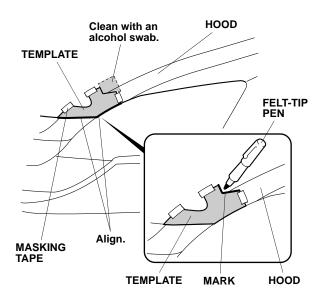

9. Install two brackets A and two brackets B to the four grommet nuts with four 5 x 9 mm truss screws. Push each bracket against the hood while installing the screw.

10. Using one alcohol swab, clean the area where the left bracket C will attach.

- 11. Align the template on the hood in the area shown, and tape it in place with masking tape.
- 12. Using a felt-tip pen, mark along the template as shown. Remove the template.

13. Remove the adhesive backing from left bracket C. Align and attach left bracket C to the mark made on the hood in step 12.