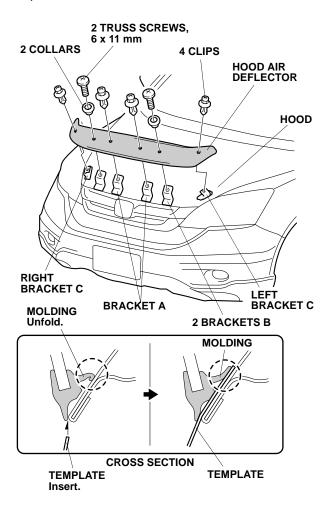

1. Open the hood. Fold back the seal on the hood and locate 4 square holes in the hood. Install a grommet nut into each of the four square holes.

2. Align two brackets A and two brackets B to the holes on the four grommet nuts.

3. Close the hood. Attach pieces of masking tape to the hood under two brackets A and two brackets B as shown.

- 4. Use a felt-tip pen to mark the center of two brackets A and two brackets B on the masking tape.
- 5. Open the hood. Remove two brackets A and two brackets B.

9. Install two brackets A and two brackets B to the four grommet nuts with four 5 x 9 mm truss screws. Push each bracket against the hood while installing the screw.

10. Using one alcohol swab, clean the area where the left bracket C will attach.

- 14. Erase the marks made on the hood.
- 15. Flip the template over and repeat steps 10 through 14 on the right side of the vehicle.

 Install the hood air deflector to two brackets A, two brackets B, left bracket C and right bracket C with two 6 x 11 mm truss screws, two collars and four clips.

17. Using the large end of a template, insert it between the hood and hood air deflector to unfold the molding as shown.

18. Open the hood. Using isopropyl alcohol on a shop towel, thoroughly clean the area where the advice label will attach.