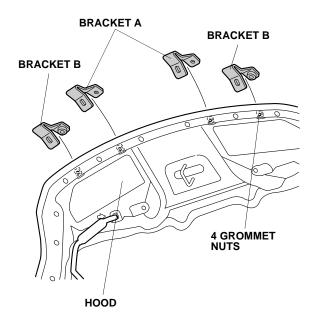

3. Close the hood. Attach pieces of masking tape to the hood under two brackets A and two brackets B as shown.

- 4. Use a felt-tip pen to mark the center of two brackets A and two brackets B on the masking tape.
- 5. Open the hood. Remove two brackets A and two brackets B.