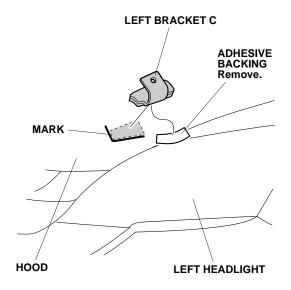

- 11. Align the template on the hood in the area shown, and tape it in place with masking tape.
- 12. Using a felt-tip pen, mark along the template as shown. Remove the template.

13. Remove the adhesive backing from left bracket C. Align and attach left bracket C to the mark made on the hood in step 12.