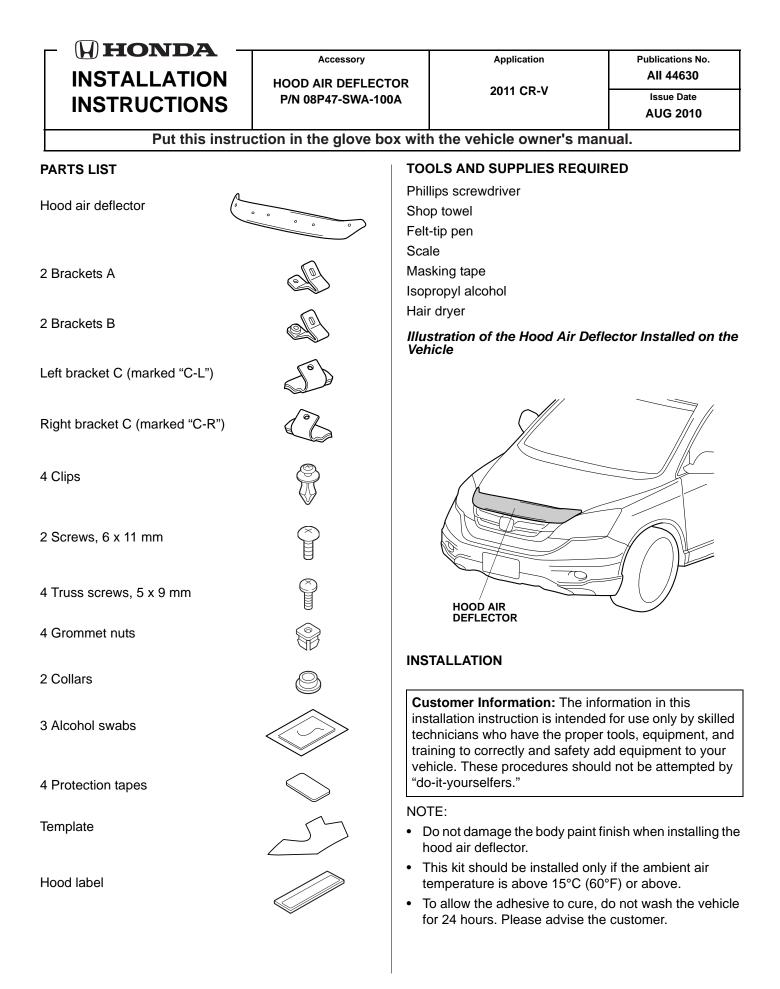

1. Open the hood. Fold back the seal on the hood and locate 4 square holes in the hood. Install a grommet nut into each of the four square holes.

2. Align two brackets A and two brackets B to the holes on the four grommet nuts.