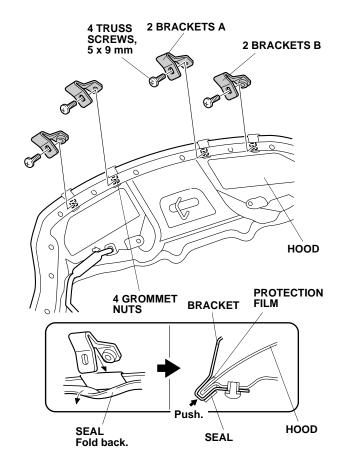

1. Open the hood. Fold back the seal on the hood and locate 4 square holes in the hood. Install a grommet nut into each of the four square holes.

2. Align two brackets A and two brackets B to the holes on the four grommet nuts.

9. Install two brackets A and two brackets B to the four grommet nuts with four 5 x 9 mm truss screws. Push each bracket against the hood while installing the screw.

10. Using one alcohol swab, clean the area where the left bracket C will attach.