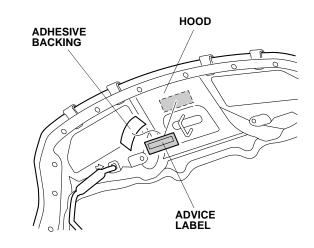

17. Using the large end of a template, insert it between the hood and hood air deflector to unfold the molding as shown.

18. Open the hood. Using isopropyl alcohol on a shop towel, thoroughly clean the area where the advice label will attach.

19. Remove the adhesive backing from the advice label and attach it to the hood as shown.