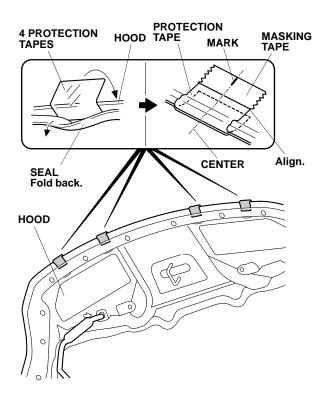

3. Close the hood. Attach pieces of masking tape to the hood under two brackets A and two brackets B as shown.

- 4. Use a felt-tip pen to mark the center of two brackets A and two brackets B on the masking tape.
- 5. Open the hood. Remove two brackets A and two brackets B.

6. Using one alcohol swab, clean the areas where the protection tapes will attach.

- 7. Fold back the hood seal. Align the centers of the four protection tapes to the marks made in step 4, and attach them to the hood as shown.
- 8. Remove the masking tape.