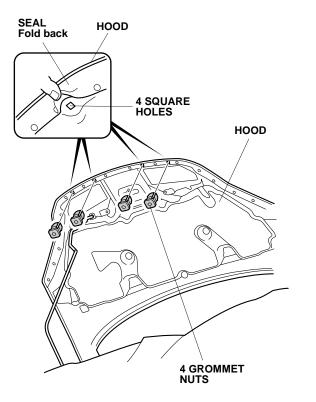

9. Install two brackets A and two brackets B to the four grommet nuts with four 5 x 9 mm truss screws. Push each bracket against the hood while installing the screw.

10. Using one alcohol swab, clean the area where the left bracket C will attach.