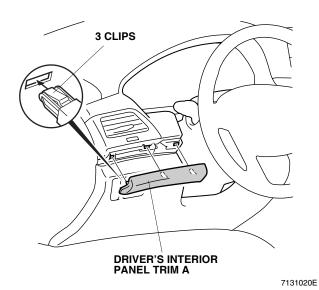

 $\boxed{1} \rightarrow \boxed{2} \rightarrow \boxed{3}$ . Take care not to damage the hook.

3. Remove driver's instrument panel trim A (three clips).

## **Installing the Interior Panel Trim**

4. Install driver's interior panel trim A (three clips).

Install driver's interior panel trim B (two clips and one hook). Install in the order shown. 1→2→3

6. Install passenger's interior panel trim (eight clips and one hook). Install in the order shown. 1→2→3