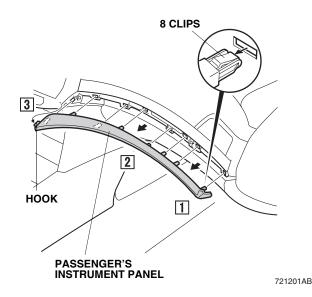

## **Removing the Vehicle Parts**

 Remove the passenger's instrument panel trim (eight clips and one hook) Remove the clips in the order shown. Take care not to damage the hook
 1 → 2 → 3.

P. Remove driver's instrument panel trim B (two clips and one hook). Remove in order shown

 $\boxed{1} \rightarrow \boxed{2} \rightarrow \boxed{3}$ . Take care not to damage the hook.

3. Remove driver's instrument panel trim A (three clips).

## **Installing the Interior Panel Trim**

4. Install driver's interior panel trim A (three clips).

Install driver's interior panel trim B (two clips and one hook). Install in the order shown. 1→2→3

6. Install passenger's interior panel trim (eight clips and one hook). Install in the order shown. 1→2→3