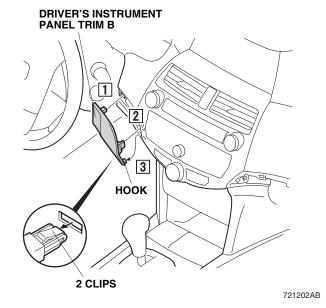

## **Removing the Vehicle Parts**

 Remove the passenger's instrument panel trim (eight clips and one hook) Remove the clips in the order shown. Take care not to damage the hook
 1 → 2 → 3.

P. Remove driver's instrument panel trim B (two clips and one hook). Remove in order shown

 $\boxed{1} \rightarrow \boxed{2} \rightarrow \boxed{3}$ . Take care not to damage the hook.

3. Remove driver's instrument panel trim A (three clips).