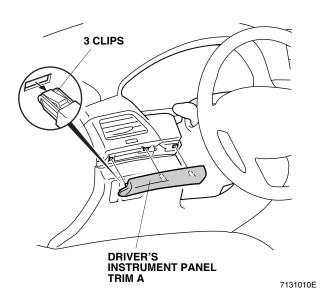

 $\boxed{1} \rightarrow \boxed{2} \rightarrow \boxed{3}$ . Take care not to damage the hook.

3. Remove driver's instrument panel trim A (three clips).

## **Installing the Interior Panel Trim**

4. Install driver's interior panel trim A (three clips).

Install driver's interior panel trim B (two clips and one hook). Install in the order shown. 1→2→3

6. Install passenger's interior panel trim (eight clips and one hook). Install in the order shown. 1→2→3