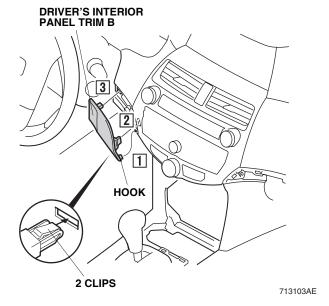

## **Removing the Vehicle Parts**

 Remove the passenger's instrument panel trim (eight clips and one hook) Remove the clips in the order shown. Take care not to damage the hook
 1 → 2 → 3.

P. Remove driver's instrument panel trim B (two clips and one hook). Remove in order shown

 $\boxed{1} \rightarrow \boxed{2} \rightarrow \boxed{3}$ . Take care not to damage the hook.

3. Remove driver's instrument panel trim A (three clips).

## **Installing the Interior Panel Trim**

4. Install driver's interior panel trim A (three clips).

Install driver's interior panel trim B (two clips and one hook). Install in the order shown. 1→2→3

6. Install passenger's interior panel trim (eight clips and one hook). Install in the order shown. 1→2→3