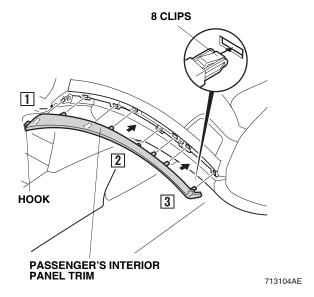

## **Removing the Vehicle Parts**

 Remove the passenger's instrument panel trim (eight clips and one hook) Remove the clips in the order shown. Take care not to damage the hook
 1 → 2 → 3.

P. Remove driver's instrument panel trim B (two clips and one hook). Remove in order shown

## **Installing the Interior Panel Trim**

4. Install driver's interior panel trim A (three clips).

Install driver's interior panel trim B (two clips and one hook). Install in the order shown. 1→2→3

6. Install passenger's interior panel trim (eight clips and one hook). Install in the order shown. 1→2→3