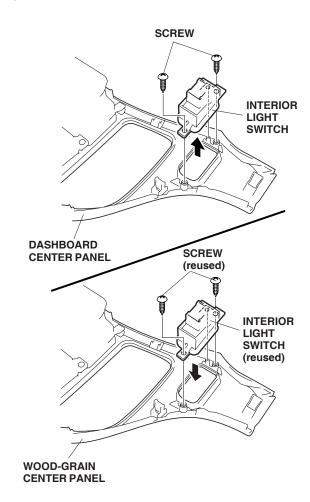

Remove the interior light switch (two screws), and transfer the switch to the wood-grain center panel.

3. Remove the driver's center vent (four screws), and transfer the center vent to the wood-grain center panel.