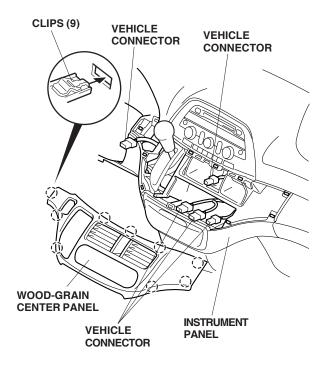

## **SUPPLIES REQUIRED**

Shop towel Masking tape KTC trim tool set SOJATP2014

1. Starting near the select lever, gently pry up on the dashboard center panel to release the nine clips. Disconnect the vehicle connectors, and remove the dashboard center panel.

4. Remove the climate control panel (six screws), and transfer the control panel to the wood-grain center panel.

5. Plug in the vehicle connectors, and install the wood-grain center panel to the dashboard.