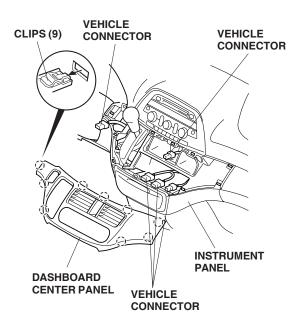

## **SUPPLIES REQUIRED**

Shop towel Masking tape KTC trim tool set SOJATP2014

1. Starting near the select lever, gently pry up on the dashboard center panel to release the nine clips. Disconnect the vehicle connectors, and remove the dashboard center panel.