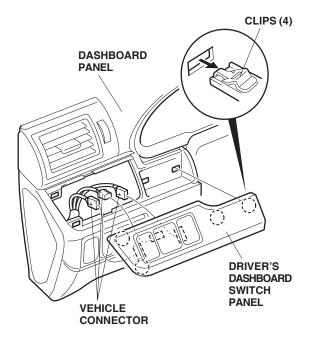

6. Remove the driver's dashboard switch panel (four clips), and unplug the vehicle connectors.

7. Remove the switch assembly (four screws), and transfer the switch assembly to the wood-grain switch panel.