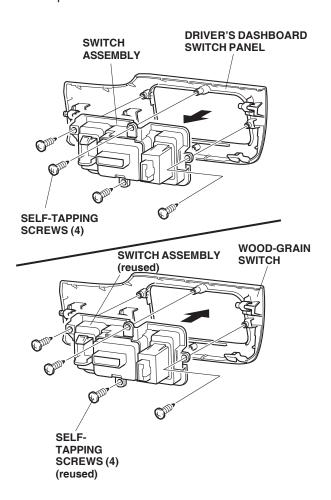

6. Remove the driver's dashboard switch panel (four clips), and unplug the vehicle connectors.

7. Remove the switch assembly (four screws), and transfer the switch assembly to the wood-grain switch panel.

8. Plug in the vehicle connectors, and install the wood-grain switch panel.

9. Remove the passenger's console panel (six clips), and install the wood-grain console panel.