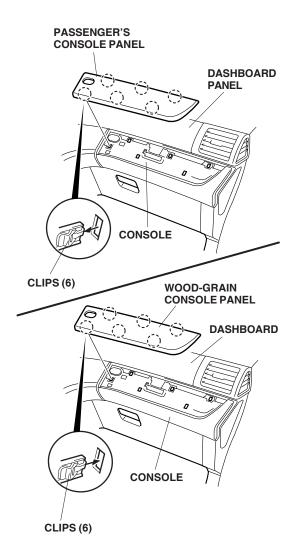

8. Plug in the vehicle connectors, and install the wood-grain switch panel.

9. Remove the passenger's console panel (six clips), and install the wood-grain console panel.