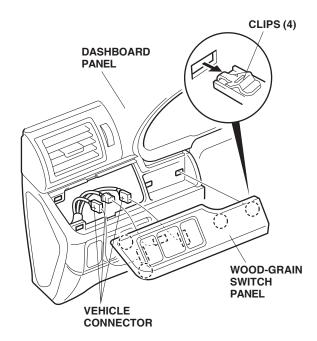

6. Remove the driver's dashboard switch panel (four clips), and unplug the vehicle connectors.

7. Remove the switch assembly (four screws), and transfer the switch assembly to the wood-grain switch panel.

8. Plug in the vehicle connectors, and install the wood-grain switch panel.

9. Remove the passenger's console panel (six clips), and install the wood-grain console panel.