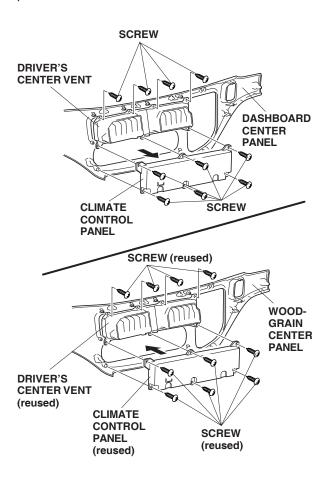

Remove the interior light switch (two screws), and transfer the switch to the wood-grain center panel.

3. Remove the driver's center vent (four screws), and transfer the center vent to the wood-grain center panel.

4. Remove the climate control panel (six screws), and transfer the control panel to the wood-grain center panel.

5. Plug in the vehicle connectors, and install the wood-grain center panel to the dashboard.