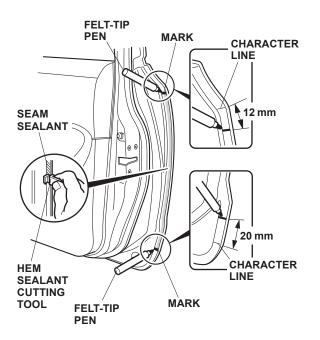

## Installing the Door Edge Guards

3. Using a tape measure and a felt-tip pen, measure and mark the inside edge of the right front door at the measurements shown.

4. Position the hem sealant cutting tool against the door edge, and trim the seam sealant from mark to mark.

NOTE: The cutting tool only cuts in one direction. Move it upward on the right door, and downward on the left door.

5. Apply touch-up paint to the door, and let it dry.

6. Position the right door edge guard on the door edge, and tap it into position with a series of light taps using a rubber mallet.