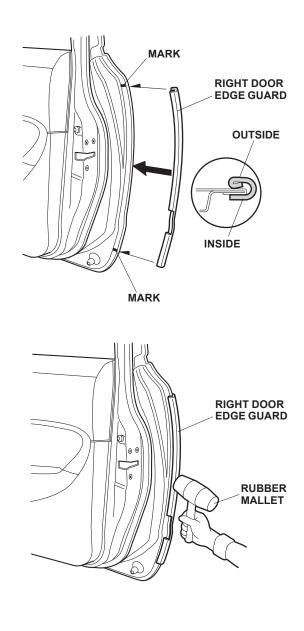

NOTE: The cutting tool only cuts in one direction. Move it upward on the right door, and downward on the left door.

5. Apply touch-up paint to the door, and let it dry.

6. Position the right door edge guard on the door edge, and tap it into position with a series of light taps using a rubber mallet.

NOTE: Once in place, do not remove, reposition, or reinstall the door edge guard, otherwise it will not hold securely.

7. Repeat steps 3 through 6 to install the left door edge guard on the left front door.