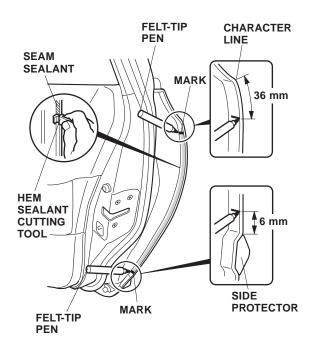

## Installing the Rear Door Edge Guards

8. Using a tape measure and a felt-tip pen, measure and mark the inside edge of the right rear door at the measurements shown.

9. Position the hem sealant cutting tool against the door edge, and trim the seam sealant from mark to mark.

NOTE: The cutting tool only cuts in one direction. Move it upward on the right door, and downward on the left door.

10. Apply touch-up paint to the door, and let it dry.

11. Position the right rear door edge guard on the door edge, and tap it into position with a series of light taps with a rubber mallet.