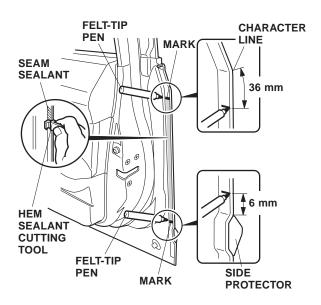

## Installing the Front Door Edge Guards

3. Using a tape measure and a felt-tip pen, measure and mark the inside edge of the right front door at the measurements shown.

4. Position the hem sealant cutting tool against the door edge, and trim the seam sealant from mark to mark.

NOTE: The cutting tool only cuts in one direction. Move it upward on the right door, and downward on the left door.

5. Apply touch-up paint to the door, and let it dry.

6. Position the right front door edge guard on the door edge, and tap it into position with a series of light taps with a rubber mallet.