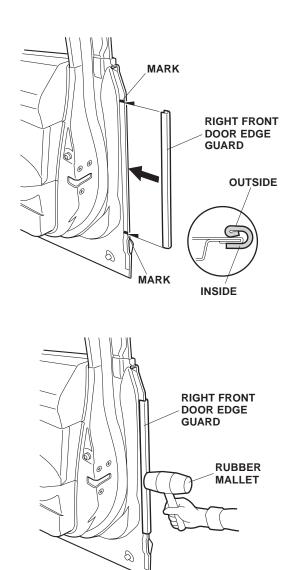

NOTE: The cutting tool only cuts in one direction. Move it upward on the right door, and downward on the left door.

5. Apply touch-up paint to the door, and let it dry.

6. Position the right front door edge guard on the door edge, and tap it into position with a series of light taps with a rubber mallet.

NOTE: Be sure to tap the front door edge guard into position with a series of light taps. Once in place, do not remove, reposition, or reinstall the door edge guard, otherwise it will not hold securely.