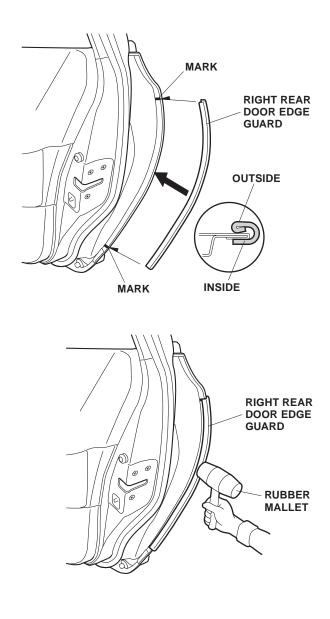

NOTE: The cutting tool only cuts in one direction. Move it upward on the right door, and downward on the left door.

10. Apply touch-up paint to the door, and let it dry.

11. Position the right rear door edge guard on the door edge, and tap it into position with a series of light taps with a rubber mallet.

NOTE: Be sure to tap the rear door edge guard into position with a series of light taps. Once in place, do not remove, reposition, or reinstall the door edge guard, otherwise it will not hold securely.